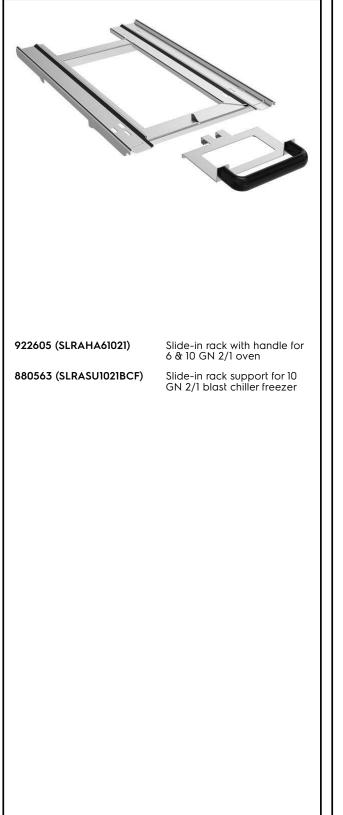

## **Main Features**

- Ideal for easy and safe uploading and downloading of mobile racks.
- Includes handle.
- Required with mobile rack.

## Key Information:

External dimensions, Width: 922605 (SLRAHA61021) 632 mm 880563 (SLRASU1021BCF) 637 mm External dimensions, Depth: 922605 (SLRAHA61021) 829 mm 880563 (SLRASU1021BCF) 904 mm External dimensions, Height: 922605 (SLRAHA61021) 42 mm 880563 (SLRASU1021BCF) 85 mm Net weight: 922605 (SLRAHA61021) 6 kg 880563 (SLRASU1021BCF) 10 kg